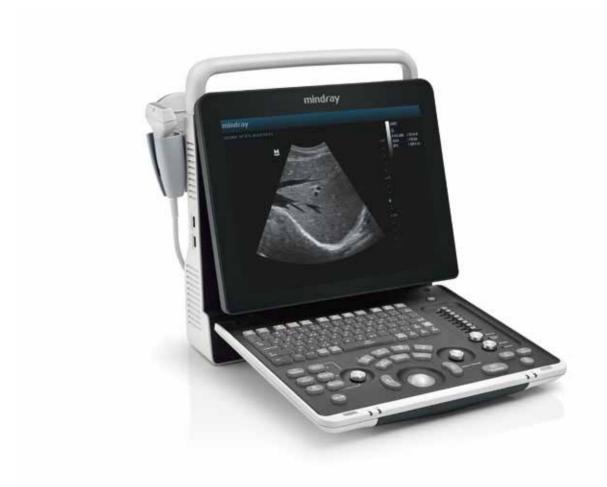

## **DP-50Expert**

Diagnostic Ultrasound System

To deliver on the promise of providing high-quality and effective healthcare, Mindray continues to develop advances in medical technology to improve the quality of patient care. Equipped with PW Doppler and 3D/4D capabilities, the DP-50Expert offers more than your expectation. With a smart new shape and full screen design, enhanced mobility and more convenient operations, this reliable and affordable system will enhance general practices and is well-suited for multiple clinical needs.

## Mobile design

- Sleek, streamlined, and compact shape
- 15 inch full screen design
- 60 degree tilting angle adjustable monitor
- 2 universal transducer connectors
- 500GB hard disk for large patient data storage
- 1.5h duration time with rechargeable battery