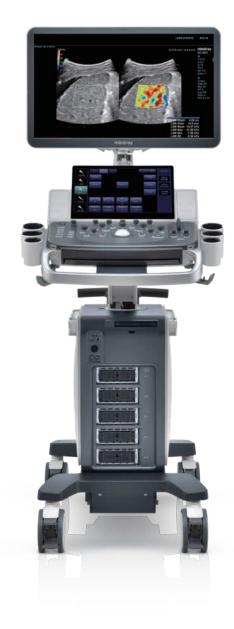

DC-90
Diagnostic Ultrasound System

Insight, Intelligence, and more X-Insight

# High efficiency with precision imaging

DC-90 with X-Insight focuses on customer requirements such as providing a more comprehensive and dedicated solution to ultrasound imaging and improving product usability to enhance diagnostic efficiency.

Based on an insightful look into customer needs, the DC-90 with X-Insight is designed to deliver high efficiency with precision imaging, which is empowered by eXpress clarity, eXceptional Intelligence, and benefits from an eXceeding experience.