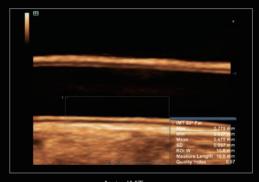

enables multi-core parallel processing for fast imaging and superb clarity.



## 'Touch and Go' with premier transducers













Single crystal transducers

ComboWave transducers

## Superb visualization by innovative image algorithm

#### Dehaze

Suppresses noise effectively, presents a cleaner image. Reduces interference with no loss to diagnostic information.



New rendering method that dynamically applies transparency to rendered structures for a more comprehensive view of anatomy.



Better contrast and homogeneity for visualization of myocardial tissue layers.













# eXceptional Intelligence

# Radiology solution



Sound Touch Elastography



Shell Analysis of Breast Mass



Sound Touch Quantitative



UWN<sup>+</sup> CEUS

# Vascular solution



iWorks



V-Mapping



Auto IMT



Smart Track

# eXceptional Intelligence

## Women's health solutions

### **Smart FLC**

- Automatic volume measurement
- Precise detection



#### **Smart Face**

- Fast intelligent detection
- One-touch fetal face optimization



Smart Face Of



Smart Face On

#### **Smart Planes CNS**

Fully automatic and accurate detection, acquisition and calculation



## **Smart Pelvic**

- Simplicity and high efficiency
- Short learning curve





# eXceeding Experience

Innovation is inspired by clinical needs. The DC-90 with X-Insight is focusing on what matters to you and refines your user experience by providing clarity, flexibility, and intuitive technologies that exceed your expectations.