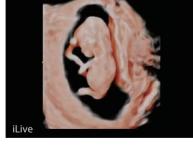

#### Dehaze

Suppresses noise effectively, presents a cleaner image. Reduces interference with no loss to diagnostic information.

New rendering method that dynamically applies transparency to rendered structures for a more comprehensive view of anatomy.