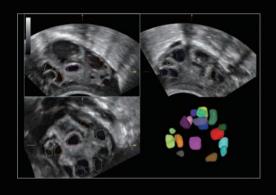

ducers

ComboWave transducers

## Superb visualization by innovative image algorithm

#### Dehaze

Suppresses noise effectively, presents a cleaner image. Reduces interference with no loss to diagnostic information.



New rendering method that dynamically applies transparency to rendered structures for a more comprehensive view of anatomy.



Better contrast and homogeneity for visualization of myocardial tissue layers.













# eXceptional Intelligence

# Radiology solution



Sound Touch Elastography



Shell Analysis of Breast Mass



Sound Touch Quantitative



UWN<sup>+</sup> CEUS

# Vascular solution



iWorks



V-Mapping



Auto IMT



Smart Track

# eXceptional Intelligence

## Women's health solutions

### **Smart FLC**

- Automatic volume measurement
- Precise detection



#### **Smart Face**

- Fast intelligent detection
- One-touch fetal face optimization



Smart Face Of



Smart Face On

#### **Smart Planes CNS**

Fully automatic and accurate detection, acquisition and calculation



## **Smart Pelvic**

- Simplicity and high efficiency
- Short learning curve





# eXceeding Experience

Innovation is inspired by clinical needs. The DC-90 with X-Insight is focusing on what matters to you and refines your user experience by providing clarity, flexibility, and intuitive technologies that exceed your expectations.