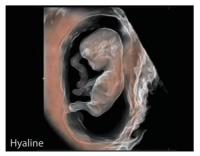

#### Dehaze

Suppresses noise effectively, presents a cleaner image. Reduces interference with no loss to diagnostic information.

New rendering method that dynamically applies transparency to rendered structures for a more comprehensive view of anatomy.