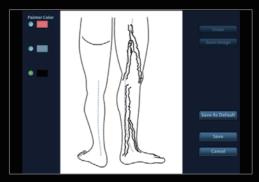

GPU and CPU enables multi-core parallel processing for fast imaging and superb clarity.



## 'Touch and Go' with premier transducers













Single crystal transducers

ComboWave transducers

## Superb visualization by innovative image algorithm

#### Dehaze

Suppresses noise effectively, presents a cleaner image. Reduces interference with no loss to diagnostic information.



New rendering method that dynamically applies transparency to rendered structures for a more comprehensive view of anatomy.



Better contrast and homogeneity for visualization of myocardial tissue layers.













# eXceptional Intelligence

# Radiology solution



Sound Touch Elastography



Shell Analysis of Breast Mass



Sound Touch Quantitative



UWN<sup>+</sup> CEUS

# Vascular solution



iWorks



V-Mapping



Auto IMT



Smart Track

# eXceptional Intelligence

## Women's health solutions

### **Smart FLC**

- Automatic volume measurement
- Precise detection



#### **Smart Face**

- Fast intelligent detection
- One-touch fetal face optimization



Smart Face Of



Smart Face On

#### **Smart Planes CNS**

Fully automatic and accurate detection, acquisition and calculation



## **Smart Pelvic**

- Simplicity and high efficiency
- Short learning curve





# eXceeding Experience

Innovation is inspired by clinical needs. The DC-90 with X-Insight is focusing on what matters to you and refines your user experience by providing clarity, flexibility, and intuitive technologies that exceed your expectations.