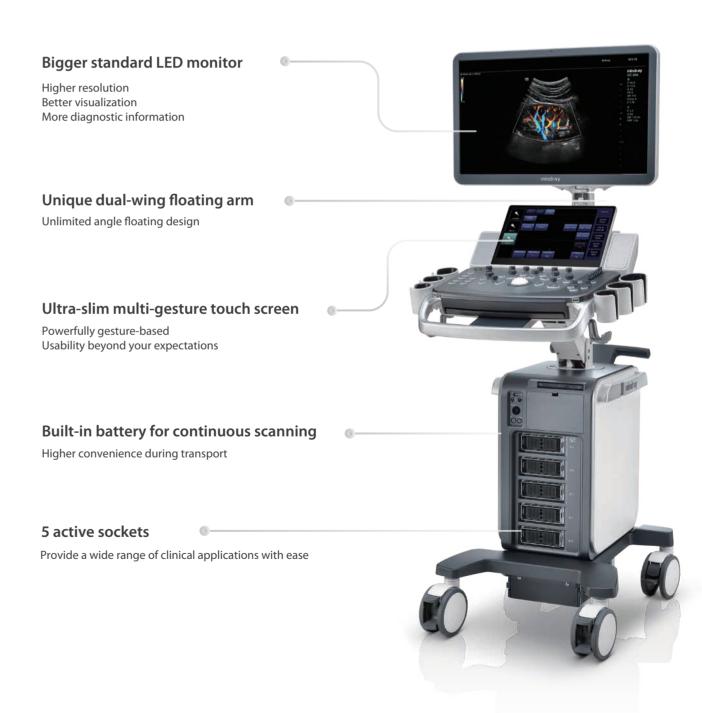

DC-90
Diagnostic Ultrasound System

Insight, Intelligence, and more X-Insight

# eXceeding Experience

Innovation is inspired by clinical needs. The DC-90 with X-Insight is focusing on what matters to you and refines your user experience by providing clarity, flexibility, and intuitive technologies that exceed your expectations.