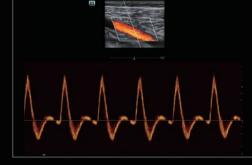

i-core parallel processing for fast imaging and superb clarity.



## 'Touch and Go' with premier transducers













Single crystal transducers

ComboWave transducers

## Superb visualization by innovative image algorithm

#### Dehaze

Suppresses noise effectively, presents a cleaner image. Reduces interference with no loss to diagnostic information.



New rendering method that dynamically applies transparency to rendered structures for a more comprehensive view of anatomy.



Better contrast and homogeneity for visualization of myocardial tissue layers.













# eXceptional Intelligence

# Radiology solution



Sound Touch Elastography



Shell Analysis of Breast Mass



Sound Touch Quantitative



UWN<sup>+</sup> CEUS

# Vascular solution



iWorks



V-Mapping



Auto IMT



Smart Track

# eXceptional Intelligence

## Women's health solutions

### **Smart FLC**

- Automatic volume measurement
- Precise detection



#### **Smart Face**

- Fast intelligent detection
- One-touch fetal face optimization



Smart Face Of



Smart Face On

#### **Smart Planes CNS**

Fully automatic and accurate detection, acquisition and calculation



## **Smart Pelvic**

- Simplicity and high efficiency
- Short learning curve





# eXceeding Experience

Innovation is inspired by clinical needs. The DC-90 with X-Insight is focusing on what matters to you and refines your user experience by providing clarity, flexibility, and intuitive technologies that exceed your expectations.