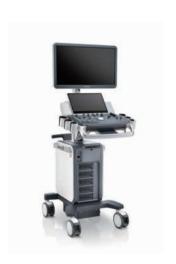

DC-90
Diagnostic Ultrasound System

Insight, Intelligence, and more X-Insight

# High efficiency with precision imaging

DC-90 with X-Insight focuses on customer requirements such as providing a more comprehensive and dedicated solution to ultrasound imaging and improving product usability to enhance diagnostic efficiency.

Based on an insightful look into customer needs, the DC-90 with X-Insight is designed to deliver high efficiency with precision imaging, which is empowered by eXpress clarity, eXceptional Intelligence, and benefits from an eXceeding experience.